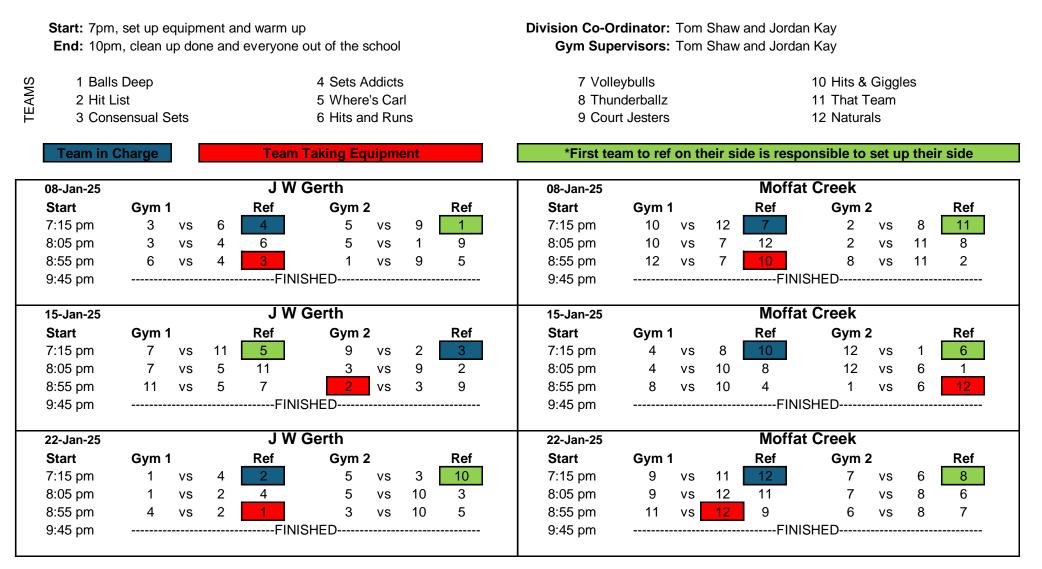

|       | Start: 7pm,<br>End: 10pm                                      | up<br>e out of the s     | Division Co-Ordinator: Tom Shaw and Jordan Kay<br>Gym Supervisors: Tom Shaw and Jordan Kay |                                                                              |     |        |    |    |                                                               |                                                                      |                      |                   |                                   |      |       |    |    |     |  |
|-------|---------------------------------------------------------------|--------------------------|--------------------------------------------------------------------------------------------|------------------------------------------------------------------------------|-----|--------|----|----|---------------------------------------------------------------|----------------------------------------------------------------------|----------------------|-------------------|-----------------------------------|------|-------|----|----|-----|--|
| TEAMS | 1 Balls<br>2 Hit Li                                           | •                        |                                                                                            | 4 Sets Addicts<br>5 Where's Carl<br>6 Hits and Runs<br>Team Taking Equipment |     |        |    |    |                                                               | 7 Volle<br>8 Thur                                                    | eybulls<br>nderballz |                   | 10 Hits & Giggles<br>11 That Team |      |       |    |    |     |  |
| TE/   |                                                               | sensual s                | Sets                                                                                       |                                                                              |     |        |    |    |                                                               |                                                                      | rt Jesters           |                   | 12 Naturals                       |      |       |    |    |     |  |
|       | Team in C                                                     | Charge                   |                                                                                            |                                                                              |     |        |    |    |                                                               | *First team to ref on their side is responsible to set up their side |                      |                   |                                   |      |       |    |    |     |  |
|       | 19-Feb-25                                                     |                          |                                                                                            | Baden                                                                        |     |        |    |    |                                                               | 19-Feb-25                                                            |                      | Lester B. Pearson |                                   |      |       |    |    |     |  |
|       | Start                                                         | Gym                      | 1                                                                                          |                                                                              | Ref | Gym 2  | 2  |    | Ref                                                           | Start                                                                | Gym                  | 1                 |                                   | Ref  | Gym 2 |    |    | Ref |  |
|       | 7:15 pm                                                       | 6                        | vs                                                                                         | 3                                                                            | 11  | 2      | vs | 4  | 5                                                             | 7:15 pm                                                              | 1                    | vs                | 9                                 | 8    | 10    | vs | 7  | 12  |  |
|       | 8:05 pm                                                       | 6                        | VS                                                                                         | 11                                                                           | 3   | 5      | vs | 4  | 2                                                             | 8:05 pm                                                              | 1                    | VS                | 8                                 | 9    | 10    | vs | 12 | 7   |  |
|       | 8:55 pm                                                       | 3                        | VS                                                                                         | 11                                                                           | 6   | 5      | vs | 2  | 4                                                             | 8:55 pm                                                              | 9                    | vs                | 8                                 | 1    | 12    | vs | 7  | 10  |  |
|       | 9:45 pm                                                       |                          |                                                                                            |                                                                              | FIN | IISHED |    |    |                                                               | 9:45 pm                                                              |                      |                   |                                   | FINI | SHED  |    |    |     |  |
|       | 26-Feb-25                                                     | 26-Feb-25 SCHOOLS CLOSED |                                                                                            |                                                                              |     |        |    |    | 26-Feb-25 SCHOOLS CLOSED                                      |                                                                      |                      |                   |                                   |      | )     |    |    |     |  |
|       | Start                                                         | Gym                      | 1                                                                                          |                                                                              | Ref | Gym 2  | 2  |    | Ref                                                           | Start                                                                | Gym                  | 1                 |                                   | Ref  | Gym 2 |    |    | Ref |  |
|       | 7:15 pm                                                       |                          |                                                                                            |                                                                              |     |        |    |    | 7:15 pm<br>8:05 pm Schools unavailable due to election set up |                                                                      |                      |                   |                                   |      |       |    |    |     |  |
|       | 8:05 pm Schools unavailable due to election set up<br>8:55 pm |                          |                                                                                            |                                                                              |     |        |    |    |                                                               | 8:55 pm                                                              |                      |                   |                                   |      |       |    |    |     |  |
|       | 9:45 pm                                                       |                          |                                                                                            |                                                                              |     |        |    |    |                                                               | 9:45 pm                                                              |                      |                   |                                   |      |       |    |    |     |  |
|       | 9.40 pm                                                       |                          |                                                                                            |                                                                              |     |        |    |    |                                                               | 9.40 pm                                                              |                      |                   |                                   |      |       |    |    |     |  |
|       | 05-Mar-25 Baden                                               |                          |                                                                                            |                                                                              |     |        |    |    |                                                               | 05-Mar-25                                                            |                      |                   | Courtland                         |      |       |    |    |     |  |
|       | Start                                                         | Gym                      | 1                                                                                          |                                                                              | Ref | Gym 2  | 2  |    | Ref                                                           | Start                                                                | Gym                  | 1                 |                                   | Ref  | Gym 2 |    |    | Ref |  |
|       | 7:15 pm                                                       | 10                       | vs                                                                                         | 8                                                                            | 6   | 7      | VS | 11 | 4                                                             | 7:15 pm                                                              | 5                    | VS                | 3                                 | 9    | 1     | vs | 12 | 2   |  |
|       | 8:05 pm                                                       | 10                       | vs                                                                                         | 6                                                                            | 8   | 7      | VS | 4  | 11                                                            | 8:05 pm                                                              | 5                    | VS                | 9                                 | 3    |       | vs | 1  | 12  |  |
|       | 8:55 pm                                                       | 8                        | vs                                                                                         | 6                                                                            | 10  | 11     | VS | 4  | 7                                                             | 8:55 pm                                                              | 3                    | VS                | 9                                 | 5    |       | vs | 2  | 1   |  |
|       | 9:45 pm                                                       |                          |                                                                                            |                                                                              | FIN | IISHED |    |    |                                                               | 9:45 pm                                                              |                      |                   |                                   | FINI | SHED  |    |    |     |  |
|       |                                                               |                          |                                                                                            |                                                                              |     |        |    |    |                                                               |                                                                      |                      |                   |                                   |      |       |    |    |     |  |

|                                                                                                                                     |                   |                |                 | and warm up<br>d everyone                           | p<br>out of the sc                                     | chool                |              |                                | Division Co-O<br>Gym Supe                                                          |                                     |                           |              |                                                | •                                                     |                           |               |                      |  |
|-------------------------------------------------------------------------------------------------------------------------------------|-------------------|----------------|-----------------|-----------------------------------------------------|--------------------------------------------------------|----------------------|--------------|--------------------------------|------------------------------------------------------------------------------------|-------------------------------------|---------------------------|--------------|------------------------------------------------|-------------------------------------------------------|---------------------------|---------------|----------------------|--|
| 1 Ball                                                                                                                              | s Deep            |                |                 |                                                     | 4 Sets Ac                                              | dicts                |              |                                | 7 Volle                                                                            | evbulls                             |                           |              |                                                | 10 Hits &                                             | Giaa                      | les           |                      |  |
| 2 Hit L                                                                                                                             | •                 |                |                 |                                                     | 5 Where's                                              | s Carl               |              |                                |                                                                                    | nderballz                           |                           |              |                                                | 11 That T                                             |                           |               |                      |  |
|                                                                                                                                     | 3 Consensual Sets |                |                 |                                                     | 6 Hits and Runs                                        |                      |              |                                |                                                                                    | 9 Court Jesters                     |                           |              | 12 Naturals                                    |                                                       |                           |               |                      |  |
| Team in                                                                                                                             | Charge            |                |                 | Team                                                | Taking Equ                                             | ipmei                | nt           |                                | *First tea                                                                         | am to re                            | i on th                   | neir si      | de is resp                                     | onsible to                                            | set u                     | p the         | ir side              |  |
| 12-Mar-25                                                                                                                           |                   |                |                 | SCHOOLS CLOSED                                      |                                                        |                      |              |                                | 12-Mar-25                                                                          |                                     | SCHOOLS CLOSED            |              |                                                |                                                       |                           |               |                      |  |
| Start                                                                                                                               | Gym 1             | I              |                 | Ref                                                 | Gym 2                                                  |                      |              | Ref                            | Start                                                                              | Gym <sup>•</sup>                    | 1                         |              | Ref                                            | Gym 2                                                 | 2                         |               | Ref                  |  |
| 7:15 pm                                                                                                                             | -                 |                |                 |                                                     | -                                                      |                      |              |                                | 7:15 pm                                                                            | -                                   |                           |              |                                                | -                                                     |                           |               |                      |  |
| 8:05 pm                                                                                                                             |                   | Scl            | hool (          | closed, no                                          | volleyball t                                           | his we               | eek          |                                | 8:05 pm                                                                            |                                     | Sc                        | hool c       | losed, no                                      | volleyball                                            | this v                    | week          |                      |  |
| 8:55 pm                                                                                                                             |                   |                |                 |                                                     |                                                        |                      |              |                                | 8:55 pm                                                                            |                                     |                           |              |                                                |                                                       |                           |               |                      |  |
| 9:45 pm                                                                                                                             |                   |                |                 |                                                     |                                                        |                      |              |                                | 9:45 pm                                                                            |                                     |                           |              |                                                |                                                       |                           |               |                      |  |
|                                                                                                                                     |                   |                |                 |                                                     |                                                        |                      |              |                                |                                                                                    |                                     |                           | Breslau      |                                                |                                                       |                           |               |                      |  |
| 19-Mar-25                                                                                                                           |                   |                |                 | Northlak                                            | ke Woods                                               |                      |              |                                | 19-Mar-25                                                                          |                                     |                           |              | Bre                                            | eslau                                                 |                           |               |                      |  |
| 19-Mar-25<br>Start                                                                                                                  | Gym 1             |                |                 | Northlak<br>Ref                                     | ke Woods<br>Gym 2                                      |                      |              | Ref                            | 19-Mar-25<br>Start                                                                 | Gym                                 | 1                         |              | Bre<br>Ref                                     | eslau<br>Gym 2                                        | 2                         |               | Ref                  |  |
|                                                                                                                                     | <b>Gym</b> 1<br>7 | l<br>vs        | 3               |                                                     | Gym 2                                                  | vs                   | 9            | Ref                            |                                                                                    | Gym<br>5                            | 1<br>vs                   | 4            |                                                |                                                       | 2<br>vs                   | 1             | Ref<br>10            |  |
| Start                                                                                                                               | -                 |                | 3<br>8          | Ref                                                 | <b>Gym 2</b><br>6                                      |                      | 9<br>2       |                                | Start                                                                              | •                                   |                           | 4<br>12      | Ref                                            | Gym 2                                                 |                           | 1<br>10       |                      |  |
| <b>Start</b><br>7:15 pm                                                                                                             | 7                 | vs             |                 | Ref<br>8                                            | <b>Gym 2</b><br>6<br>6                                 | vs                   |              | 2                              | Start<br>7:15 pm                                                                   | 5                                   | vs                        |              | Ref                                            | <b>Gym</b> 2                                          | vs                        | 1<br>10<br>10 |                      |  |
| <b>Start</b><br>7:15 pm<br>8:05 pm                                                                                                  | 7<br>7<br>3       | VS<br>VS<br>VS | 8<br>8          | <b>Ref</b><br>8<br>3<br>7                           | <b>Gym 2</b><br>6<br>6                                 | vs<br>vs<br>vs       | 2<br>2       | 2<br>9<br>6                    | <b>Start</b><br>7:15 pm<br>8:05 pm                                                 | 5<br>5<br>4                         | VS<br>VS<br>VS            | 12<br>12     | <b>Ref</b> 12 4 5                              | <b>Gym</b> 2<br>11<br>11                              | vs<br>vs<br>vs            | 10            | 10<br>1<br>11        |  |
| <b>Start</b><br>7:15 pm<br>8:05 pm<br>8:55 pm                                                                                       | 7<br>7<br>3       | VS<br>VS<br>VS | 8<br>8          | Ref<br>8<br>3<br>7<br>FINI                          | <b>Gym 2</b><br>6<br>6<br>9                            | vs<br>vs<br>vs       | 2<br>2       | 2<br>9<br>6                    | <b>Start</b><br>7:15 pm<br>8:05 pm<br>8:55 pm                                      | 5<br>5<br>4                         | VS<br>VS<br>VS            | 12<br>12     | <b>Ref</b><br>12<br>4<br>5<br>FINI             | <b>Gym</b> 2<br>11<br>11<br>1                         | vs<br>vs<br>vs            | 10            | 10<br>1<br>11        |  |
| <b>Start</b><br>7:15 pm<br>8:05 pm<br>8:55 pm<br>9:45 pm                                                                            | 7<br>7<br>3       | vs<br>vs<br>vs | 8<br>8          | Ref<br>8<br>3<br>7<br>FINI                          | Gym 2<br>6<br>9<br>SHED                                | vs<br>vs<br>vs       | 2<br>2       | 2<br>9<br>6                    | <b>Start</b><br>7:15 pm<br>8:05 pm<br>8:55 pm<br>9:45 pm                           | 5<br>5<br>4                         | vs<br>vs<br>vs            | 12<br>12     | <b>Ref</b><br>12<br>4<br>5<br>FINI             | <b>Gym</b> 2<br>11<br>11<br>1<br>SHED                 | vs<br>vs<br>vs            | 10            | 10<br>1<br>11        |  |
| <b>Start</b><br>7:15 pm<br>8:05 pm<br>8:55 pm<br>9:45 pm<br><b>26-Mar-25</b>                                                        | 7<br>7<br>3       | vs<br>vs<br>vs | 8<br>8          | Ref<br>8<br>3<br>7<br>FINI                          | Gym 2<br>6<br>9<br>SHED<br>Ke Woods<br>Gym 2           | VS<br>VS<br>VS       | 2<br>2       | 2<br>9<br>6                    | Start<br>7:15 pm<br>8:05 pm<br>8:55 pm<br>9:45 pm<br>26-Mar-25                     | 5<br>5<br>4                         | vs<br>vs<br>vs            | 12<br>12     | Ref<br>12<br>4<br>5<br>FINI                    | Gym 2<br>11<br>11<br>1<br>SHED                        | vs<br>vs<br>vs            | 10            | 10<br>1<br>11        |  |
| Start<br>7:15 pm<br>8:05 pm<br>8:55 pm<br>9:45 pm<br>26-Mar-25<br>Start                                                             | 7<br>7<br>3<br>   | vs<br>vs<br>vs | 8<br>8          | Ref<br>8<br>3<br>7<br>Northlak<br>Ref               | Gym 2<br>6<br>9<br>SHED<br>Ke Woods<br>Gym 2<br>7      | VS<br>VS<br>VS       | 2<br>2       | 2<br>9<br>6<br>                | Start<br>7:15 pm<br>8:05 pm<br>8:55 pm<br>9:45 pm<br>26-Mar-25<br>Start            | 5<br>5<br>4<br>                     | vs<br>vs<br>vs            | 12<br>12     | Ref<br>12<br>4<br>5<br>FINI<br>Bre<br>Ref      | Gym 2<br>11<br>11<br>1<br>SHED<br>eslau<br>Gym 2      | vs<br>vs<br>vs<br>2       | 10            | 10<br>1<br>11<br>Ref |  |
| Start           7:15 pm           8:05 pm           8:55 pm           9:45 pm           26-Mar-25           Start           7:15 pm | 7<br>7<br>3<br>   | vs<br>vs<br>vs | 8<br>8<br><br>5 | Ref<br>8<br>3<br>7<br>FINIS<br>Northlak<br>Ref<br>2 | Gym 2<br>6<br>9<br>SHED<br>ce Woods<br>Gym 2<br>7<br>7 | vs<br>vs<br>vs<br>vs | 2<br>2<br>11 | 2<br>9<br>6<br><b>Ref</b><br>9 | Start<br>7:15 pm<br>8:05 pm<br>8:55 pm<br>9:45 pm<br>26-Mar-25<br>Start<br>7:15 pm | 5<br>5<br>4<br><br><b>Gym</b><br>12 | vs<br>vs<br>vs<br>1<br>vs | 12<br>12<br> | Ref<br>12<br>4<br>5<br>FINI<br>Bre<br>Ref<br>4 | Gym 2<br>11<br>11<br>3<br>SHED<br>eslau<br>Gym 2<br>3 | vs<br>vs<br>vs<br>2<br>vs | 10            | 10<br>1<br>11<br>Ref |  |