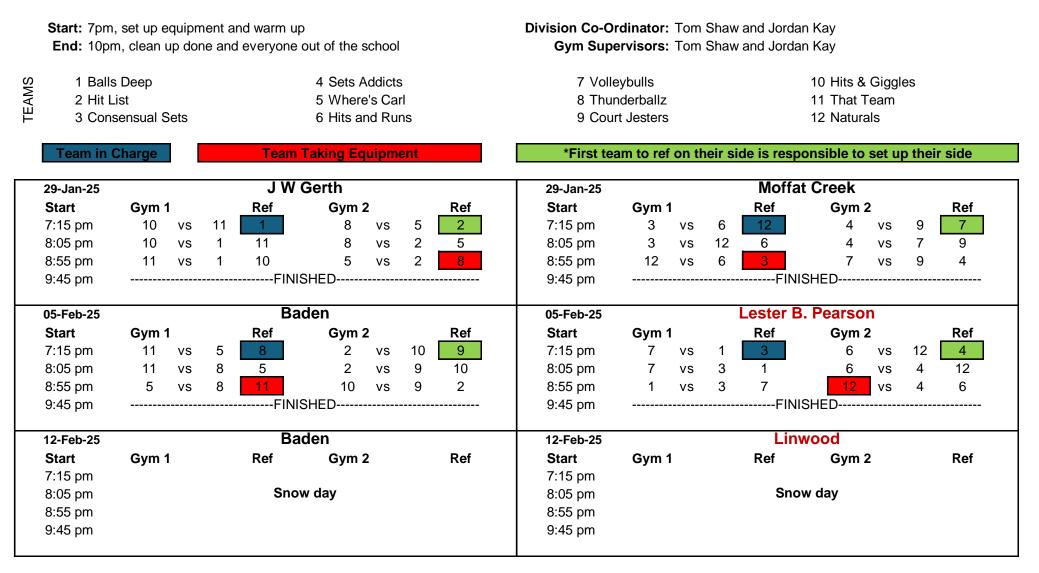

|       | Start: 7pm,<br>End: 10pm                                      | up<br>e out of the s     | Division Co-Ordinator: Tom Shaw and Jordan Kay<br>Gym Supervisors: Tom Shaw and Jordan Kay |                                                                              |     |        |    |    |                                                               |                                                                      |                      |                   |                                   |      |       |    |    |     |  |
|-------|---------------------------------------------------------------|--------------------------|--------------------------------------------------------------------------------------------|------------------------------------------------------------------------------|-----|--------|----|----|---------------------------------------------------------------|----------------------------------------------------------------------|----------------------|-------------------|-----------------------------------|------|-------|----|----|-----|--|
| TEAMS | 1 Balls<br>2 Hit Li                                           | •                        |                                                                                            | 4 Sets Addicts<br>5 Where's Carl<br>6 Hits and Runs<br>Team Taking Equipment |     |        |    |    |                                                               | 7 Volle<br>8 Thur                                                    | eybulls<br>nderballz |                   | 10 Hits & Giggles<br>11 That Team |      |       |    |    |     |  |
| TE/   |                                                               | sensual s                | Sets                                                                                       |                                                                              |     |        |    |    |                                                               |                                                                      | rt Jesters           |                   | 12 Naturals                       |      |       |    |    |     |  |
|       | Team in C                                                     | Charge                   |                                                                                            |                                                                              |     |        |    |    |                                                               | *First team to ref on their side is responsible to set up their side |                      |                   |                                   |      |       |    |    |     |  |
|       | 19-Feb-25                                                     |                          |                                                                                            | Baden                                                                        |     |        |    |    |                                                               | 19-Feb-25                                                            |                      | Lester B. Pearson |                                   |      |       |    |    |     |  |
|       | Start                                                         | Gym                      | 1                                                                                          |                                                                              | Ref | Gym 2  | 2  |    | Ref                                                           | Start                                                                | Gym                  | 1                 |                                   | Ref  | Gym 2 |    |    | Ref |  |
|       | 7:15 pm                                                       | 6                        | vs                                                                                         | 3                                                                            | 11  | 2      | vs | 4  | 5                                                             | 7:15 pm                                                              | 1                    | vs                | 9                                 | 8    | 10    | vs | 7  | 12  |  |
|       | 8:05 pm                                                       | 6                        | VS                                                                                         | 11                                                                           | 3   | 5      | vs | 4  | 2                                                             | 8:05 pm                                                              | 1                    | VS                | 8                                 | 9    | 10    | vs | 12 | 7   |  |
|       | 8:55 pm                                                       | 3                        | VS                                                                                         | 11                                                                           | 6   | 5      | vs | 2  | 4                                                             | 8:55 pm                                                              | 9                    | vs                | 8                                 | 1    | 12    | vs | 7  | 10  |  |
|       | 9:45 pm                                                       |                          |                                                                                            |                                                                              | FIN | IISHED |    |    |                                                               | 9:45 pm                                                              |                      |                   |                                   | FINI | SHED  |    |    |     |  |
|       | 26-Feb-25                                                     | 26-Feb-25 SCHOOLS CLOSED |                                                                                            |                                                                              |     |        |    |    | 26-Feb-25 SCHOOLS CLOSED                                      |                                                                      |                      |                   |                                   |      | )     |    |    |     |  |
|       | Start                                                         | Gym                      | 1                                                                                          |                                                                              | Ref | Gym 2  | 2  |    | Ref                                                           | Start                                                                | Gym                  | 1                 |                                   | Ref  | Gym 2 |    |    | Ref |  |
|       | 7:15 pm                                                       |                          |                                                                                            |                                                                              |     |        |    |    | 7:15 pm<br>8:05 pm Schools unavailable due to election set up |                                                                      |                      |                   |                                   |      |       |    |    |     |  |
|       | 8:05 pm Schools unavailable due to election set up<br>8:55 pm |                          |                                                                                            |                                                                              |     |        |    |    |                                                               | 8:55 pm                                                              |                      |                   |                                   |      |       |    |    |     |  |
|       | 9:45 pm                                                       |                          |                                                                                            |                                                                              |     |        |    |    |                                                               | 9:45 pm                                                              |                      |                   |                                   |      |       |    |    |     |  |
|       | 9.40 pm                                                       |                          |                                                                                            |                                                                              |     |        |    |    |                                                               | 9.40 pm                                                              |                      |                   |                                   |      |       |    |    |     |  |
|       | 05-Mar-25 Baden                                               |                          |                                                                                            |                                                                              |     |        |    |    |                                                               | 05-Mar-25                                                            |                      |                   | Courtland                         |      |       |    |    |     |  |
|       | Start                                                         | Gym                      | 1                                                                                          |                                                                              | Ref | Gym 2  | 2  |    | Ref                                                           | Start                                                                | Gym                  | 1                 |                                   | Ref  | Gym 2 |    |    | Ref |  |
|       | 7:15 pm                                                       | 10                       | vs                                                                                         | 8                                                                            | 6   | 7      | VS | 11 | 4                                                             | 7:15 pm                                                              | 5                    | VS                | 3                                 | 9    | 1     | vs | 12 | 2   |  |
|       | 8:05 pm                                                       | 10                       | vs                                                                                         | 6                                                                            | 8   | 7      | VS | 4  | 11                                                            | 8:05 pm                                                              | 5                    | VS                | 9                                 | 3    |       | vs | 1  | 12  |  |
|       | 8:55 pm                                                       | 8                        | vs                                                                                         | 6                                                                            | 10  | 11     | VS | 4  | 7                                                             | 8:55 pm                                                              | 3                    | VS                | 9                                 | 5    |       | vs | 2  | 1   |  |
|       | 9:45 pm                                                       |                          |                                                                                            |                                                                              | FIN | IISHED |    |    |                                                               | 9:45 pm                                                              |                      |                   |                                   | FINI | SHED  |    |    |     |  |
|       |                                                               |                          |                                                                                            |                                                                              |     |        |    |    |                                                               |                                                                      |                      |                   |                                   |      |       |    |    |     |  |

|                                                                                                                                     |                   |                |                 | and warm up<br>d everyone                           | p<br>out of the sc                                     | chool                |              |                                | Division Co-O<br>Gym Supe                                                          |                                     |                           |              |                                                | •                                                     |                           |               |                      |  |
|-------------------------------------------------------------------------------------------------------------------------------------|-------------------|----------------|-----------------|-----------------------------------------------------|--------------------------------------------------------|----------------------|--------------|--------------------------------|------------------------------------------------------------------------------------|-------------------------------------|---------------------------|--------------|------------------------------------------------|-------------------------------------------------------|---------------------------|---------------|----------------------|--|
| 1 Ball                                                                                                                              | s Deep            |                |                 |                                                     | 4 Sets Ac                                              | dicts                |              |                                | 7 Volle                                                                            | evbulls                             |                           |              |                                                | 10 Hits &                                             | Giaa                      | les           |                      |  |
| 2 Hit L                                                                                                                             | •                 |                |                 |                                                     | 5 Where's                                              | s Carl               |              |                                |                                                                                    | nderballz                           |                           |              |                                                | 11 That T                                             |                           |               |                      |  |
|                                                                                                                                     | 3 Consensual Sets |                |                 |                                                     | 6 Hits and Runs                                        |                      |              |                                |                                                                                    | 9 Court Jesters                     |                           |              | 12 Naturals                                    |                                                       |                           |               |                      |  |
| Team in                                                                                                                             | Charge            |                |                 | Team                                                | Taking Equ                                             | ipmei                | nt           |                                | *First tea                                                                         | am to re                            | i on th                   | neir si      | de is resp                                     | onsible to                                            | set u                     | p the         | ir side              |  |
| 12-Mar-25                                                                                                                           |                   |                |                 | SCHOOLS CLOSED                                      |                                                        |                      |              |                                | 12-Mar-25                                                                          |                                     | SCHOOLS CLOSED            |              |                                                |                                                       |                           |               |                      |  |
| Start                                                                                                                               | Gym 1             | I              |                 | Ref                                                 | Gym 2                                                  |                      |              | Ref                            | Start                                                                              | Gym <sup>•</sup>                    | 1                         |              | Ref                                            | Gym 2                                                 | 2                         |               | Ref                  |  |
| 7:15 pm                                                                                                                             | -                 |                |                 |                                                     | -                                                      |                      |              |                                | 7:15 pm                                                                            | -                                   |                           |              |                                                | -                                                     |                           |               |                      |  |
| 8:05 pm                                                                                                                             |                   | Scl            | hool (          | closed, no                                          | volleyball t                                           | his we               | eek          |                                | 8:05 pm                                                                            |                                     | Sc                        | hool c       | losed, no                                      | volleyball                                            | this v                    | week          |                      |  |
| 8:55 pm                                                                                                                             |                   |                |                 |                                                     |                                                        |                      |              |                                | 8:55 pm                                                                            |                                     |                           |              |                                                |                                                       |                           |               |                      |  |
| 9:45 pm                                                                                                                             |                   |                |                 |                                                     |                                                        |                      |              |                                | 9:45 pm                                                                            |                                     |                           |              |                                                |                                                       |                           |               |                      |  |
|                                                                                                                                     |                   |                |                 |                                                     |                                                        |                      |              |                                |                                                                                    |                                     |                           | Breslau      |                                                |                                                       |                           |               |                      |  |
| 19-Mar-25                                                                                                                           |                   |                |                 | Northlak                                            | ke Woods                                               |                      |              |                                | 19-Mar-25                                                                          |                                     |                           |              | Bre                                            | eslau                                                 |                           |               |                      |  |
| 19-Mar-25<br>Start                                                                                                                  | Gym 1             |                |                 | Northlak<br>Ref                                     | ke Woods<br>Gym 2                                      |                      |              | Ref                            | 19-Mar-25<br>Start                                                                 | Gym                                 | 1                         |              | Bre<br>Ref                                     | eslau<br>Gym 2                                        | 2                         |               | Ref                  |  |
|                                                                                                                                     | <b>Gym</b> 1<br>7 | l<br>vs        | 3               |                                                     | Gym 2                                                  | vs                   | 9            | Ref                            |                                                                                    | Gym<br>5                            | 1<br>vs                   | 4            |                                                |                                                       | 2<br>vs                   | 1             | Ref<br>10            |  |
| Start                                                                                                                               | -                 |                | 3<br>8          | Ref                                                 | <b>Gym 2</b><br>6                                      |                      | 9<br>2       |                                | Start                                                                              | •                                   |                           | 4<br>12      | Ref                                            | Gym 2                                                 |                           | 1<br>10       |                      |  |
| <b>Start</b><br>7:15 pm                                                                                                             | 7                 | vs             |                 | Ref<br>8                                            | <b>Gym 2</b><br>6<br>6                                 | vs                   |              | 2                              | Start<br>7:15 pm                                                                   | 5                                   | vs                        |              | Ref                                            | <b>Gym</b> 2                                          | vs                        | 1<br>10<br>10 |                      |  |
| <b>Start</b><br>7:15 pm<br>8:05 pm                                                                                                  | 7<br>7<br>3       | VS<br>VS<br>VS | 8<br>8          | <b>Ref</b><br>8<br>3<br>7                           | <b>Gym 2</b><br>6<br>6                                 | vs<br>vs<br>vs       | 2<br>2       | 2<br>9<br>6                    | <b>Start</b><br>7:15 pm<br>8:05 pm                                                 | 5<br>5<br>4                         | VS<br>VS<br>VS            | 12<br>12     | <b>Ref</b> 12 4 5                              | <b>Gym</b> 2<br>11<br>11                              | vs<br>vs<br>vs            | 10            | 10<br>1<br>11        |  |
| <b>Start</b><br>7:15 pm<br>8:05 pm<br>8:55 pm                                                                                       | 7<br>7<br>3       | VS<br>VS<br>VS | 8<br>8          | Ref<br>8<br>3<br>7<br>FINI                          | <b>Gym 2</b><br>6<br>6<br>9                            | vs<br>vs<br>vs       | 2<br>2       | 2<br>9<br>6                    | <b>Start</b><br>7:15 pm<br>8:05 pm<br>8:55 pm                                      | 5<br>5<br>4                         | VS<br>VS<br>VS            | 12<br>12     | <b>Ref</b><br>12<br>4<br>5<br>FINI             | <b>Gym</b> 2<br>11<br>11<br>1                         | vs<br>vs<br>vs            | 10            | 10<br>1<br>11        |  |
| <b>Start</b><br>7:15 pm<br>8:05 pm<br>8:55 pm<br>9:45 pm                                                                            | 7<br>7<br>3       | vs<br>vs<br>vs | 8<br>8          | Ref<br>8<br>3<br>7<br>FINI                          | Gym 2<br>6<br>9<br>SHED                                | vs<br>vs<br>vs       | 2<br>2       | 2<br>9<br>6                    | <b>Start</b><br>7:15 pm<br>8:05 pm<br>8:55 pm<br>9:45 pm                           | 5<br>5<br>4                         | vs<br>vs<br>vs            | 12<br>12     | <b>Ref</b><br>12<br>4<br>5<br>FINI             | <b>Gym</b> 2<br>11<br>11<br>1<br>SHED                 | vs<br>vs<br>vs            | 10            | 10<br>1<br>11        |  |
| <b>Start</b><br>7:15 pm<br>8:05 pm<br>8:55 pm<br>9:45 pm<br><b>26-Mar-25</b>                                                        | 7<br>7<br>3       | vs<br>vs<br>vs | 8<br>8          | Ref<br>8<br>3<br>7<br>FINI                          | Gym 2<br>6<br>9<br>SHED<br>Ke Woods<br>Gym 2           | VS<br>VS<br>VS       | 2<br>2       | 2<br>9<br>6                    | Start<br>7:15 pm<br>8:05 pm<br>8:55 pm<br>9:45 pm<br>26-Mar-25                     | 5<br>5<br>4                         | vs<br>vs<br>vs            | 12<br>12     | Ref<br>12<br>4<br>5<br>FINI                    | Gym 2<br>11<br>11<br>1<br>SHED                        | vs<br>vs<br>vs            | 10            | 10<br>1<br>11        |  |
| Start<br>7:15 pm<br>8:05 pm<br>8:55 pm<br>9:45 pm<br>26-Mar-25<br>Start                                                             | 7<br>7<br>3<br>   | vs<br>vs<br>vs | 8<br>8          | Ref<br>8<br>3<br>7<br>Northlak<br>Ref               | Gym 2<br>6<br>9<br>SHED<br>Ke Woods<br>Gym 2<br>7      | VS<br>VS<br>VS       | 2<br>2       | 2<br>9<br>6<br>                | Start<br>7:15 pm<br>8:05 pm<br>8:55 pm<br>9:45 pm<br>26-Mar-25<br>Start            | 5<br>5<br>4<br>                     | vs<br>vs<br>vs            | 12<br>12     | Ref<br>12<br>4<br>5<br>FINI<br>Bre<br>Ref      | Gym 2<br>11<br>11<br>1<br>SHED<br>eslau<br>Gym 2      | vs<br>vs<br>vs<br>2       | 10            | 10<br>1<br>11<br>Ref |  |
| Start           7:15 pm           8:05 pm           8:55 pm           9:45 pm           26-Mar-25           Start           7:15 pm | 7<br>7<br>3<br>   | vs<br>vs<br>vs | 8<br>8<br><br>5 | Ref<br>8<br>3<br>7<br>FINIS<br>Northlak<br>Ref<br>2 | Gym 2<br>6<br>9<br>SHED<br>ce Woods<br>Gym 2<br>7<br>7 | vs<br>vs<br>vs<br>vs | 2<br>2<br>11 | 2<br>9<br>6<br><b>Ref</b><br>9 | Start<br>7:15 pm<br>8:05 pm<br>8:55 pm<br>9:45 pm<br>26-Mar-25<br>Start<br>7:15 pm | 5<br>5<br>4<br><br><b>Gym</b><br>12 | vs<br>vs<br>vs<br>1<br>vs | 12<br>12<br> | Ref<br>12<br>4<br>5<br>FINI<br>Bre<br>Ref<br>4 | Gym 2<br>11<br>11<br>3<br>SHED<br>eslau<br>Gym 2<br>3 | vs<br>vs<br>vs<br>2<br>vs | 10            | 10<br>1<br>11<br>Ref |  |