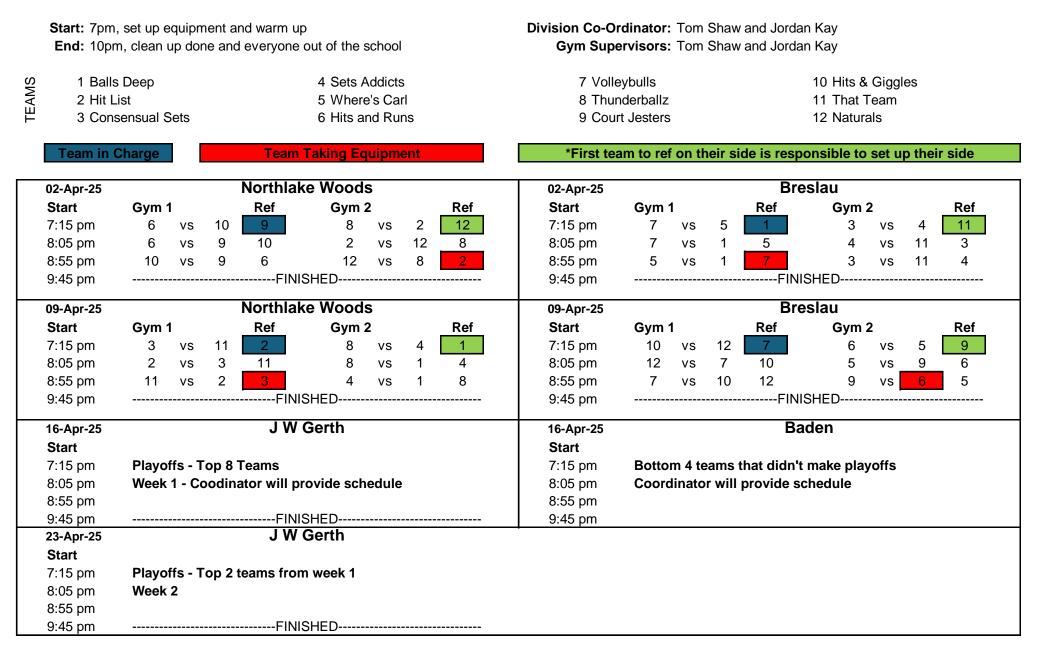

|       | Start: 7pm,<br>End: 10pm                                      | up<br>e out of the s     | Division Co-Ordinator: Tom Shaw and Jordan Kay<br>Gym Supervisors: Tom Shaw and Jordan Kay |                                                                              |     |        |    |    |                                                               |                                                                      |                      |                   |                                   |      |       |    |    |     |  |
|-------|---------------------------------------------------------------|--------------------------|--------------------------------------------------------------------------------------------|------------------------------------------------------------------------------|-----|--------|----|----|---------------------------------------------------------------|----------------------------------------------------------------------|----------------------|-------------------|-----------------------------------|------|-------|----|----|-----|--|
| TEAMS | 1 Balls<br>2 Hit Li                                           | •                        |                                                                                            | 4 Sets Addicts<br>5 Where's Carl<br>6 Hits and Runs<br>Team Taking Equipment |     |        |    |    |                                                               | 7 Volle<br>8 Thur                                                    | eybulls<br>nderballz |                   | 10 Hits & Giggles<br>11 That Team |      |       |    |    |     |  |
| TE/   |                                                               | sensual s                | Sets                                                                                       |                                                                              |     |        |    |    |                                                               |                                                                      | rt Jesters           |                   | 12 Naturals                       |      |       |    |    |     |  |
|       | Team in C                                                     | Charge                   |                                                                                            |                                                                              |     |        |    |    |                                                               | *First team to ref on their side is responsible to set up their side |                      |                   |                                   |      |       |    |    |     |  |
|       | 19-Feb-25                                                     |                          |                                                                                            | Baden                                                                        |     |        |    |    |                                                               | 19-Feb-25                                                            |                      | Lester B. Pearson |                                   |      |       |    |    |     |  |
|       | Start                                                         | Gym                      | 1                                                                                          |                                                                              | Ref | Gym 2  | 2  |    | Ref                                                           | Start                                                                | Gym                  | 1                 |                                   | Ref  | Gym 2 |    |    | Ref |  |
|       | 7:15 pm                                                       | 6                        | vs                                                                                         | 3                                                                            | 11  | 2      | vs | 4  | 5                                                             | 7:15 pm                                                              | 1                    | vs                | 9                                 | 8    | 10    | vs | 7  | 12  |  |
|       | 8:05 pm                                                       | 6                        | VS                                                                                         | 11                                                                           | 3   | 5      | vs | 4  | 2                                                             | 8:05 pm                                                              | 1                    | VS                | 8                                 | 9    | 10    | vs | 12 | 7   |  |
|       | 8:55 pm                                                       | 3                        | VS                                                                                         | 11                                                                           | 6   | 5      | vs | 2  | 4                                                             | 8:55 pm                                                              | 9                    | vs                | 8                                 | 1    | 12    | vs | 7  | 10  |  |
|       | 9:45 pm                                                       |                          |                                                                                            |                                                                              | FIN | IISHED |    |    |                                                               | 9:45 pm                                                              |                      |                   |                                   | FINI | SHED  |    |    |     |  |
|       | 26-Feb-25                                                     | 26-Feb-25 SCHOOLS CLOSED |                                                                                            |                                                                              |     |        |    |    | 26-Feb-25 SCHOOLS CLOSED                                      |                                                                      |                      |                   |                                   |      | )     |    |    |     |  |
|       | Start                                                         | Gym                      | 1                                                                                          |                                                                              | Ref | Gym 2  | 2  |    | Ref                                                           | Start                                                                | Gym                  | 1                 |                                   | Ref  | Gym 2 |    |    | Ref |  |
|       | 7:15 pm                                                       |                          |                                                                                            |                                                                              |     |        |    |    | 7:15 pm<br>8:05 pm Schools unavailable due to election set up |                                                                      |                      |                   |                                   |      |       |    |    |     |  |
|       | 8:05 pm Schools unavailable due to election set up<br>8:55 pm |                          |                                                                                            |                                                                              |     |        |    |    |                                                               | 8:55 pm                                                              |                      |                   |                                   |      |       |    |    |     |  |
|       | 9:45 pm                                                       |                          |                                                                                            |                                                                              |     |        |    |    |                                                               | 9:45 pm                                                              |                      |                   |                                   |      |       |    |    |     |  |
|       | 9.40 pm                                                       |                          |                                                                                            |                                                                              |     |        |    |    |                                                               | 9.40 pm                                                              |                      |                   |                                   |      |       |    |    |     |  |
|       | 05-Mar-25 Baden                                               |                          |                                                                                            |                                                                              |     |        |    |    |                                                               | 05-Mar-25                                                            |                      |                   | Courtland                         |      |       |    |    |     |  |
|       | Start                                                         | Gym                      | 1                                                                                          |                                                                              | Ref | Gym 2  | 2  |    | Ref                                                           | Start                                                                | Gym                  | 1                 |                                   | Ref  | Gym 2 |    |    | Ref |  |
|       | 7:15 pm                                                       | 10                       | vs                                                                                         | 8                                                                            | 6   | 7      | VS | 11 | 4                                                             | 7:15 pm                                                              | 5                    | VS                | 3                                 | 9    | 1     | vs | 12 | 2   |  |
|       | 8:05 pm                                                       | 10                       | vs                                                                                         | 6                                                                            | 8   | 7      | VS | 4  | 11                                                            | 8:05 pm                                                              | 5                    | VS                | 9                                 | 3    |       | vs | 1  | 12  |  |
|       | 8:55 pm                                                       | 8                        | vs                                                                                         | 6                                                                            | 10  | 11     | VS | 4  | 7                                                             | 8:55 pm                                                              | 3                    | VS                | 9                                 | 5    |       | vs | 2  | 1   |  |
|       | 9:45 pm                                                       |                          |                                                                                            |                                                                              | FIN | IISHED |    |    |                                                               | 9:45 pm                                                              |                      |                   |                                   | FINI | SHED  |    |    |     |  |
|       |                                                               |                          |                                                                                            |                                                                              |     |        |    |    |                                                               |                                                                      |                      |                   |                                   |      |       |    |    |     |  |

|                                                                                                                                     |                   |                |                 | and warm up<br>d everyone                           | p<br>out of the sc                                     | chool                |              |                                | Division Co-O<br>Gym Supe                                                          |                                     |                           |              |                                                | •                                                     |                           |               |                      |  |
|-------------------------------------------------------------------------------------------------------------------------------------|-------------------|----------------|-----------------|-----------------------------------------------------|--------------------------------------------------------|----------------------|--------------|--------------------------------|------------------------------------------------------------------------------------|-------------------------------------|---------------------------|--------------|------------------------------------------------|-------------------------------------------------------|---------------------------|---------------|----------------------|--|
| 1 Ball                                                                                                                              | s Deep            |                |                 |                                                     | 4 Sets Ac                                              | dicts                |              |                                | 7 Volle                                                                            | evbulls                             |                           |              |                                                | 10 Hits &                                             | Giaa                      | les           |                      |  |
| 2 Hit L                                                                                                                             | •                 |                |                 |                                                     | 5 Where's                                              | s Carl               |              |                                |                                                                                    | nderballz                           |                           |              |                                                | 11 That T                                             |                           |               |                      |  |
|                                                                                                                                     | 3 Consensual Sets |                |                 |                                                     | 6 Hits and Runs                                        |                      |              |                                |                                                                                    | 9 Court Jesters                     |                           |              | 12 Naturals                                    |                                                       |                           |               |                      |  |
| Team in                                                                                                                             | Charge            |                |                 | Team                                                | Taking Equ                                             | ipmei                | nt           |                                | *First tea                                                                         | am to re                            | i on th                   | neir si      | de is resp                                     | onsible to                                            | set u                     | p the         | ir side              |  |
| 12-Mar-25                                                                                                                           |                   |                |                 | SCHOOLS CLOSED                                      |                                                        |                      |              |                                | 12-Mar-25                                                                          |                                     | SCHOOLS CLOSED            |              |                                                |                                                       |                           |               |                      |  |
| Start                                                                                                                               | Gym 1             | I              |                 | Ref                                                 | Gym 2                                                  |                      |              | Ref                            | Start                                                                              | Gym <sup>•</sup>                    | 1                         |              | Ref                                            | Gym 2                                                 | 2                         |               | Ref                  |  |
| 7:15 pm                                                                                                                             | -                 |                |                 |                                                     | -                                                      |                      |              |                                | 7:15 pm                                                                            | -                                   |                           |              |                                                | -                                                     |                           |               |                      |  |
| 8:05 pm                                                                                                                             |                   | Scl            | hool (          | closed, no                                          | volleyball t                                           | his we               | eek          |                                | 8:05 pm                                                                            |                                     | Sc                        | hool c       | losed, no                                      | volleyball                                            | this v                    | week          |                      |  |
| 8:55 pm                                                                                                                             |                   |                |                 |                                                     |                                                        |                      |              |                                | 8:55 pm                                                                            |                                     |                           |              |                                                |                                                       |                           |               |                      |  |
| 9:45 pm                                                                                                                             |                   |                |                 |                                                     |                                                        |                      |              |                                | 9:45 pm                                                                            |                                     |                           |              |                                                |                                                       |                           |               |                      |  |
|                                                                                                                                     |                   |                |                 |                                                     |                                                        |                      |              |                                |                                                                                    |                                     |                           | Breslau      |                                                |                                                       |                           |               |                      |  |
| 19-Mar-25                                                                                                                           |                   |                |                 | Northlak                                            | ke Woods                                               |                      |              |                                | 19-Mar-25                                                                          |                                     |                           |              | Bre                                            | eslau                                                 |                           |               |                      |  |
| 19-Mar-25<br>Start                                                                                                                  | Gym 1             |                |                 | Northlak<br>Ref                                     | ke Woods<br>Gym 2                                      |                      |              | Ref                            | 19-Mar-25<br>Start                                                                 | Gym                                 | 1                         |              | Bre<br>Ref                                     | eslau<br>Gym 2                                        | 2                         |               | Ref                  |  |
|                                                                                                                                     | <b>Gym</b> 1<br>7 | l<br>vs        | 3               |                                                     | Gym 2                                                  | vs                   | 9            | Ref                            |                                                                                    | Gym<br>5                            | 1<br>vs                   | 4            |                                                |                                                       | 2<br>vs                   | 1             | Ref<br>10            |  |
| Start                                                                                                                               | -                 |                | 3<br>8          | Ref                                                 | <b>Gym 2</b><br>6                                      |                      | 9<br>2       |                                | Start                                                                              | •                                   |                           | 4<br>12      | Ref                                            | Gym 2                                                 |                           | 1<br>10       |                      |  |
| <b>Start</b><br>7:15 pm                                                                                                             | 7                 | vs             |                 | Ref<br>8                                            | <b>Gym 2</b><br>6<br>6                                 | vs                   |              | 2                              | Start<br>7:15 pm                                                                   | 5                                   | vs                        |              | Ref                                            | <b>Gym</b> 2                                          | vs                        | 1<br>10<br>10 |                      |  |
| <b>Start</b><br>7:15 pm<br>8:05 pm                                                                                                  | 7<br>7<br>3       | VS<br>VS<br>VS | 8<br>8          | <b>Ref</b><br>8<br>3<br>7                           | <b>Gym 2</b><br>6<br>6                                 | vs<br>vs<br>vs       | 2<br>2       | 2<br>9<br>6                    | <b>Start</b><br>7:15 pm<br>8:05 pm                                                 | 5<br>5<br>4                         | VS<br>VS<br>VS            | 12<br>12     | <b>Ref</b> 12 4 5                              | <b>Gym</b> 2<br>11<br>11                              | vs<br>vs<br>vs            | 10            | 10<br>1<br>11        |  |
| <b>Start</b><br>7:15 pm<br>8:05 pm<br>8:55 pm                                                                                       | 7<br>7<br>3       | VS<br>VS<br>VS | 8<br>8          | Ref<br>8<br>3<br>7<br>FINI                          | <b>Gym 2</b><br>6<br>6<br>9                            | vs<br>vs<br>vs       | 2<br>2       | 2<br>9<br>6                    | <b>Start</b><br>7:15 pm<br>8:05 pm<br>8:55 pm                                      | 5<br>5<br>4                         | VS<br>VS<br>VS            | 12<br>12     | <b>Ref</b><br>12<br>4<br>5<br>FINI             | <b>Gym</b> 2<br>11<br>11<br>1                         | vs<br>vs<br>vs            | 10            | 10<br>1<br>11        |  |
| <b>Start</b><br>7:15 pm<br>8:05 pm<br>8:55 pm<br>9:45 pm                                                                            | 7<br>7<br>3       | vs<br>vs<br>vs | 8<br>8          | Ref<br>8<br>3<br>7<br>FINI                          | Gym 2<br>6<br>9<br>SHED                                | vs<br>vs<br>vs       | 2<br>2       | 2<br>9<br>6                    | <b>Start</b><br>7:15 pm<br>8:05 pm<br>8:55 pm<br>9:45 pm                           | 5<br>5<br>4                         | vs<br>vs<br>vs            | 12<br>12     | <b>Ref</b><br>12<br>4<br>5<br>FINI             | <b>Gym</b> 2<br>11<br>11<br>1<br>SHED                 | vs<br>vs<br>vs            | 10            | 10<br>1<br>11        |  |
| <b>Start</b><br>7:15 pm<br>8:05 pm<br>8:55 pm<br>9:45 pm<br><b>26-Mar-25</b>                                                        | 7<br>7<br>3       | vs<br>vs<br>vs | 8<br>8          | Ref<br>8<br>3<br>7<br>FINI                          | Gym 2<br>6<br>9<br>SHED<br>Ke Woods<br>Gym 2           | VS<br>VS<br>VS       | 2<br>2       | 2<br>9<br>6                    | Start<br>7:15 pm<br>8:05 pm<br>8:55 pm<br>9:45 pm<br>26-Mar-25                     | 5<br>5<br>4                         | vs<br>vs<br>vs            | 12<br>12     | Ref<br>12<br>4<br>5<br>FINI                    | Gym 2<br>11<br>11<br>1<br>SHED                        | vs<br>vs<br>vs            | 10            | 10<br>1<br>11        |  |
| Start<br>7:15 pm<br>8:05 pm<br>8:55 pm<br>9:45 pm<br>26-Mar-25<br>Start                                                             | 7<br>7<br>3<br>   | vs<br>vs<br>vs | 8<br>8          | Ref<br>8<br>3<br>7<br>Northlak<br>Ref               | Gym 2<br>6<br>9<br>SHED<br>Ke Woods<br>Gym 2<br>7      | VS<br>VS<br>VS       | 2<br>2       | 2<br>9<br>6<br>                | Start<br>7:15 pm<br>8:05 pm<br>8:55 pm<br>9:45 pm<br>26-Mar-25<br>Start            | 5<br>5<br>4<br>                     | vs<br>vs<br>vs            | 12<br>12     | Ref<br>12<br>4<br>5<br>FINI<br>Bre<br>Ref      | Gym 2<br>11<br>11<br>1<br>SHED<br>eslau<br>Gym 2      | vs<br>vs<br>vs<br>2       | 10            | 10<br>1<br>11<br>Ref |  |
| Start           7:15 pm           8:05 pm           8:55 pm           9:45 pm           26-Mar-25           Start           7:15 pm | 7<br>7<br>3<br>   | vs<br>vs<br>vs | 8<br>8<br><br>5 | Ref<br>8<br>3<br>7<br>FINIS<br>Northlak<br>Ref<br>2 | Gym 2<br>6<br>9<br>SHED<br>ce Woods<br>Gym 2<br>7<br>7 | vs<br>vs<br>vs<br>vs | 2<br>2<br>11 | 2<br>9<br>6<br><b>Ref</b><br>9 | Start<br>7:15 pm<br>8:05 pm<br>8:55 pm<br>9:45 pm<br>26-Mar-25<br>Start<br>7:15 pm | 5<br>5<br>4<br><br><b>Gym</b><br>12 | vs<br>vs<br>vs<br>1<br>vs | 12<br>12<br> | Ref<br>12<br>4<br>5<br>FINI<br>Bre<br>Ref<br>4 | Gym 2<br>11<br>11<br>3<br>SHED<br>eslau<br>Gym 2<br>3 | vs<br>vs<br>vs<br>2<br>vs | 10            | 10<br>1<br>11<br>Ref |  |